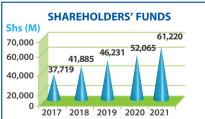

# PUBLICATION OF SUMMARY FINANCIAL STATEMENTS FOR THE YEAR ENDED 31 DECEMBER 2021

I) REPORT OF THE INDEPENDENT AUDITOR ON THE SUMMARY FINANCIAL STATEMENTS TO THE MEMBERS OF FINANCE TRUST BANK LIMITED