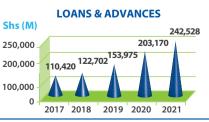

# PUBLICATION OF SUMMARY FINANCIAL STATEMENTS FOR THE YEAR ENDED 31 DECEMBER 2021

I) REPORT OF THE INDEPENDENT AUDITOR ON THE SUMMARY FINANCIAL STATEMENTS TO THE MEMBERS OF FINANCE TRUST BANK LIMITED