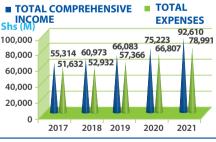

# PUBLICATION OF SUMMARY FINANCIAL STATEMENTS FOR THE YEAR ENDED 31 DECEMBER 2021

I) REPORT OF THE INDEPENDENT AUDITOR ON THE SUMMARY FINANCIAL STATEMENTS TO THE MEMBERS OF FINANCE TRUST BANK LIMITED