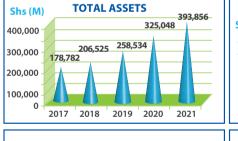

# PUBLICATION OF SUMMARY FINANCIAL STATEMENTS FOR THE YEAR ENDED 31 DECEMBER 2021

I) REPORT OF THE INDEPENDENT AUDITOR ON THE SUMMARY FINANCIAL STATEMENTS TO THE MEMBERS OF FINANCE TRUST BANK LIMITED