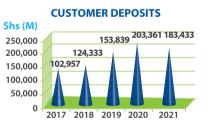

# PUBLICATION OF SUMMARY FINANCIAL STATEMENTS FOR THE YEAR ENDED 31 DECEMBER 2021

I) REPORT OF THE INDEPENDENT AUDITOR ON THE SUMMARY FINANCIAL STATEMENTS TO THE MEMBERS OF FINANCE TRUST BANK LIMITED