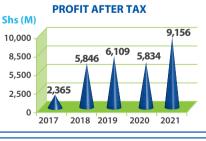

# PUBLICATION OF SUMMARY FINANCIAL STATEMENTS FOR THE YEAR ENDED 31 DECEMBER 2021

I) REPORT OF THE INDEPENDENT AUDITOR ON THE SUMMARY FINANCIAL STATEMENTS TO THE MEMBERS OF FINANCE TRUST BANK LIMITED